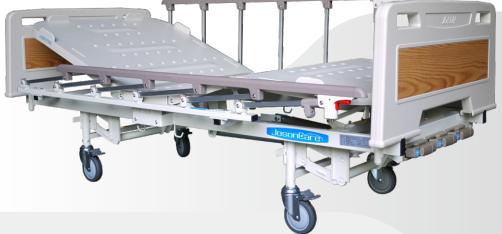

# **ES-08FDS & MS-08FS**

The Transmission : 3 High-quality crankmanual bed

The Bed Control: Storage adjustable crank Standard Assembly: 5" Lockable Castors