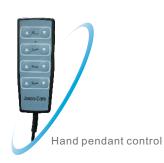

# Home-Care Electric & Manual Hospital Bed

Head Elevation from 0 ~ 80°

Knee Elevation from 0 ~ 40°

The Function of Auto-chair

The Height of Bed is from 400mm ~600mm

The Transmission : 3 High-quality low Voltage DC motors The Bed Control: Hand pendant control Standard Assembly: 5" Lockable Castors

### Features:

| Safe working load               | 170kg               |           |
|---------------------------------|---------------------|-----------|
| Castor diameter                 | 5"                  |           |
| I.V. pole holes                 | Υ                   |           |
| Hand pendant control            | Y                   | *ES-08FDS |
| Drainage bag hanger             | Υ                   |           |
| Restraint belts holes           | Υ                   |           |
| Head and foot broad collapsible | Υ                   |           |
| Mattress stoppers               | Y(4 or 6)           |           |
| Back-up battery                 | Υ                   | *ES-08FDS |
| Motor standard                  | IP54(optional IP66) | *ES-08FDS |
|                                 |                     |           |