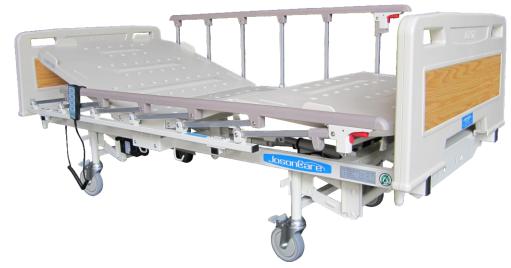

# **ES-08FDS & MS-08FS**

# Home-Care Electric & Manual Hospital Bed

Head Elevation from 0 ~ 80°

Knee Elevation from 0 ~ 40°

The Function of Auto-chair

The Height of Bed is from 400mm ~600mm

The Transmission : 3 High-quality low Voltage DC motors The Bed Control: Hand pendant control Standard Assembly: 5" Lockable Castors