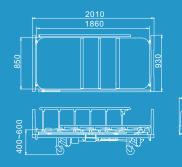

### Dimensions:

| Oveall Bed Length             | 2010mm    |  |
|-------------------------------|-----------|--|
| Overall Bed Width             | 930mm     |  |
| Overall Mattress Base Length  | 1860mm    |  |
| Overall Mattress Base Width   | 850mm     |  |
| Overall Bed Height Adjustment | 400~600mm |  |